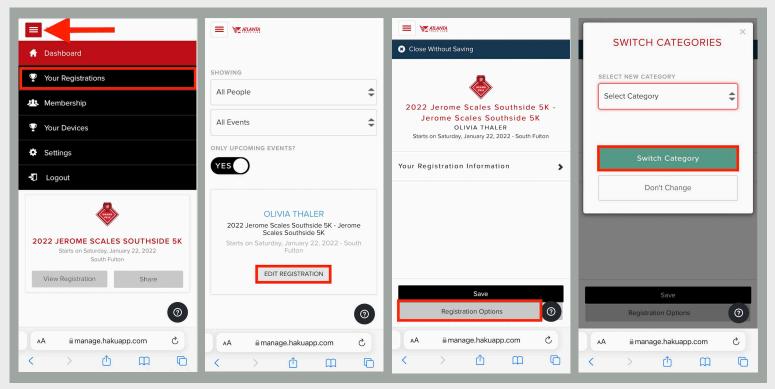

- 1. Log in to your account here
- 2. Click the three white lines at the top left.
- 3. Click the YOUR REGISTRATIONS tab. Click Edit Registration.
- 4. At the bottom of the page, click **Registration Options** and then **Switch Categories**.
- 5. Select the category you would like to switch to.
- 6. Complete custom questions associated with the new category.
- 7. Click the green button to switch categories.