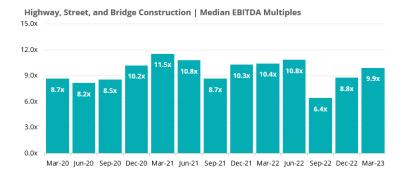

#### **Public Company Valuations**

The CFAW Select Engineering Construction Index was up by 3.4% in the first quarter of 2023, and the 12 months return on the Index increased by 4.4%. Our index for each subsector of Engineering Construction increased in the first quarter of 2023 except for Industrial Business Construction, which decreased by 3.2%. Civil Engineering Services had the highest median revenue and EBITDA multiple with 1.2x and 14.4x, respectively. Highway, Street, and Bridge Construction had median revenue and EBITDA multiple with 0.8x and 9.9x, respectively. Residential Construction had median revenue and EBITDA multiples of 0.9x and 5.2x, while Industrial Business Construction had median revenue and EBITDA multiples of 0.5x and 11.7x, respectively.