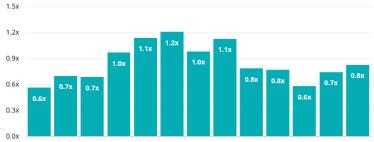

\$488         \$370         \$15         0.1x           \$1.43         20         \$29         \$488         \$370         \$15         0.1x           \$117.51         127         \$14,890         \$18,600         \$15,309         \$1,406         1.2x           \$55.05         137         \$7,518         \$9,122         \$6,564         \$545         1.4x           \$30.91         142         \$4,399         \$3,286         \$13,744         \$210         0.2x           \$44.08         44         \$1,797         \$1,835         \$3,301         \$179         0.6x           \$4.43         65         \$288         \$113         \$1,132         \$47         0.1x |

0.8x

#### Highway, Street, and Bridge Construction



Highway, Street, and Bridge Construction | Median Revenue Multiples



Mar-20 Jun-20 Sep-20 Dec-20 Mar-21 Jun-21 Sep-21 Dec-21 Mar-22 Jun-22 Sep-22 Dec-22 Mar-23

| Company                                           | Share    | Shares  | Market   | Enterprise | Revenues | EBITDA  | Enterprise | Value / |
|---------------------------------------------------|----------|---------|----------|------------|----------|---------|------------|---------|
| \$USD in Millions                                 | Price    | O/S Cap |          | Value      | (LTM)    | (LTM)   | Revenues   | EBITDA  |
| Vulcan Materials Company                          | \$171.56 | 133     | \$22,813 | \$27,304   | \$7,315  | \$1,690 | 3.7x       | 16.2x   |
| MasTec, Inc.                                      | \$94.44  | 79      | \$7,441  | \$10,589   | \$9,778  | \$714   | 1.1x       | 1