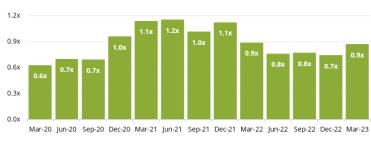

#### **Public Company Valuations**

The CFAW Select Engineering Construction Index was up by 3.4% in the first quarter of 2023, and the 12 months return on the Index increased by 4.4%. Our index for each subsector of Engineering Construction increased in the first quarter of 2023 except for Industrial Business Construction, which decreased by 3.2%. Civil Engineering Services had the highest median revenue and EBITDA multiple with 1.2x and 14.4x, respectively. Highway, Street, and Bridge Construction had median revenue and EBITDA multiple with 0.8x and 9.9x, respectively. Residential Construction had median revenue and EBITDA multiples of 0.9x and 5.2x, while Industrial Business Construction had median revenue and EBITDA multiples of 0.5x and 11.7x, respectively.

1.5x

CFAW Select Engineering Construction Index | Median Revenue Multiples