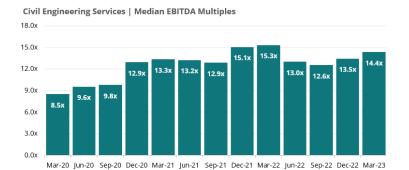

#### **Public Company Valuations**

The CFAW Select Engineering Construction Index was up by 3.4% in the first quarter of 2023, and the 12 months return on the Index increased by 4.4%. Our index for each subsector of Engineering Construction increased in the first quarter of 2023 except for Industrial Business Construction, which decreased by 3.2%. Civil Engineering Services had the highest median revenue and EBITDA multiple with 1.2x and 14.4x, respectively. Highway, Street, and Bridge Construction had median revenue and EBITDA multiple with 0.8x and 9.9x, respectively. Residential Construction had median revenue and EBITDA multiples of 0.9x and 5.2x, while Industrial Business Construction had median revenue and EBITDA multiples of 0.5x and 11.7x, respectively.