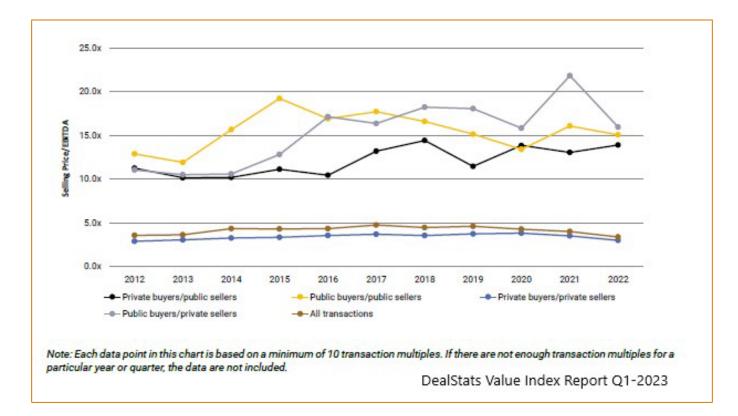

2.3x |



# Public Vs. Private Comparables

### Valuation Premiums Can Be Considerable

Regardless of industry, publicly traded companies often trade at premium valuations to privately held companies. This is reflected in M&A transactions and can lead to unrealistic value expectations for some business owners. The chart below illustrates this variance and shows that the variance has been both long term and growing.

Transactions between private buyer and private seller tend to be small by comparison and thus do not benefit from a "size" premium that is associated with transactions in general. While this chart does not breakout private equity transactions, our analysis indicates those transactions usually fall between public and private and move closer to public as size increases.





### **CFA** Overview



## About CFA

### Who We Are / What We Do

Corporate Finance Associates (CFA) is an independent international investment banking firm serving middle-market businesses. For over 60 years Corporate Finance Associates has been advocating on behalf of business owners who are restructuring a company, either through divestiture, merger, acquisition or recapitalization. Combining the knowledge and leverage of a larger bank with the customer focused detail of a boutique firm, from inception to completion, our senior principals provide hands-on expertise to clients buying, selling or recapitalizing a business.

This Engineering and Construction Industry Practice Group was established to draw on the experience of CFA advisors, many of whom as former business owners and CE