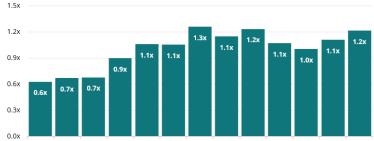

#### Residential Construction | Median Revenue Multiples

Mar-20 Jun-20 Sep-20 Dec-20 Mar-21 Jun-21 Sep-21 Dec-21 Mar-22 Jun-22 Sep-22 Dec-22 Mar-23

| Company                          | Share    | Shares | Market   | Enterprise  | Revenues | EBITDA  | Enterprise | Value / |
|----------------------------------|----------|--------|----------|-------------|----------|---------|------------|---------|
| \$USD in Millions                | Price    | O/S    | Сар      | Value (LTM) |          | (LTM)   | Revenues   | EBITDA  |
| D.R. Horton, Inc.                | \$97.69  | 341    | \$33,319 | \$36,665    | \$33,658 | \$6,883 | 1.1x       | 5.3x    |
| Lennar Corporation Class A       | \$105.11 | 254    | \$26,674 | \$31,678    | \$33,575 | \$6,162 | 0.9x       | 5.1x    |
| PulteGroup, Inc.                 | \$58.28  | 226    | \$13,148 | \$14,160    | \$16,229 | \$3,513 | 0.9x       | 4.0x    |
| Green Brick Partners, Inc.       | \$35.06  | 46     | \$1,614  | \$1,990     | \$1,758  | \$361   | 1.1x       | 5.5x    |
| Kaufman & Broad SA               | \$29.77  | 21     | \$629    | \$565       | \$1,691  | NA      | 0.3x       | NM      |
| Taylor Morrison Home Corporation | \$38.26  | 108    | \$4,144  | \$6,017     | \$8,225  | \$1,483 | 0.7x       | 4.1x    |
| Meritage Homes Corporation       | \$116.76 | 37     | \$4,270  | \$4,582     | \$6,292  | \$1,305 | 0.7x       | 3.5x    |
| Toll Brothers, Inc.              | \$60.03  | 111    | \$6,647  | \$9,227     | \$10,265 | \$1,657 | 0.9x       | 5.6x    |
| Glenveagh Properties Plc         | \$1.09   | 592    | \$643    | \$708       | \$678    | \$75    | 1.0x       | 9.5x    |
| Grandy House Corporation         | \$4.13   | 31     | \$127    | \$341       | \$419    | \$30    | 0.8x       | 11.3x   |
| MJ Gleeson PLC                   | \$5.34   | 58     | \$312    | \$300       | \$457    | \$64    | 0.7x       | 4.7x    |
| Mean                             |          |        |          | \$9,658     | \$10,295 | \$2,153 | 0.8x       | 5.9x    |
| Median                           |          |        |          | \$4,582     | \$6,292  | \$1,394 | 0.9x       | 5.2x    |