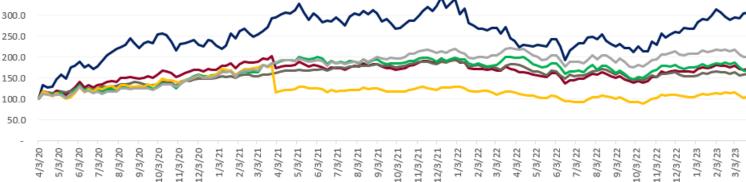

#### **Public Company Valuations**

The CFAW Select Engineering Construction Index was up by 3.4% in the first quarter of 2023, and the 12 months return on the Index increased by 4.4%. Our index for each subsector of Engineering Construction increased in the first quarter of 2023 except for Industrial Business Construction, which decreased by 3.2%. Civil Engineering Services had the highest median revenue and EBITDA multiple with 1.2x and 14.4x, respectively. Highway, Street, and Bridge Construction had median revenue and EBITDA multiple with 0.8x and 9.9x, respectively. Residential Construction had median revenue and EBITDA multiples of 0.9x and 5.2x, while Industrial Business Construction had median revenue and EBITDA multiples of 0.5x and 11.7x, respectively.

#### CFAW Select Engineering Construction Index

Select CFAW Select Engineering Construction Index
 CFAW Selected Residential Construction Index
 CFAW Selected Highway, Street, and Bridge Construction Index
 CFAW Selected Highway, Street, and Bridge Construction Index
 CFAW Selected Civil Engineering Services Index