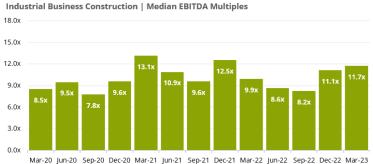

#### **Public Company Valuations**

The CFAW Select Engineering Construction Index was up by 3.4% in the first quarter of 2023, and the 12 months return on the Index increased by 4.4%. Our index for each subsector of Engineering Construction increased in the first quarter of 2023 except for Industrial Business Construction, which decreased by 3.2%. Civil Engineering Services had the highest median revenue and EBITDA multiple with 1.2x and 14.4x, respectively. Highway, Street, and Bridge Construction had median revenue and EBITDA multiple with 0.8x and 9.9x, respectively. Residential Construction had median revenue and EBITDA multiples of 0.9x and 5.2x, while Industrial Business Construction had median revenue and EBITDA multiples of 0.5x and 11.7x, respectively.