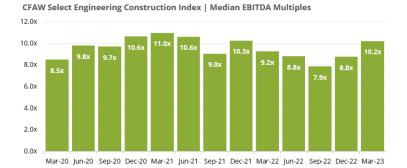

#### **Public Company Valuations**

The CFAW Select Engineering Construction Index was up by 3.4% in the first quarter of 2023, and the 12 months return on the Index increased by 4.4%. Our index for each subsector of Engineering Construction increased in the first quarter of 2023 except for Industrial Business Construction, which decreased by 3.2%. Civil Engineering Services had the highest median revenue and EBITDA multiple with 1.2x and 14.4x, respectively. Highway, Street, and Bridge Construction had median revenue and EBITDA multiple with 0.8x and 9.9x, respectively. Residential Construction had median revenue and EBITDA multiples of 0.9x and 5.2x, while Industrial Business Construction had median revenue and EBITDA multiples of 0.5x and 11.7x, respectively.

#### CFAW Select Engineering Construction Index

Select CFAW Select Engineering Construction Index
 CFAW Selected Residential Construction Index
 CFAW Selected Highway, Street, and Bridge Construction Index
 CFAW Selected Highway, Street, and Bridge Construction Index
 CFAW Selected Civil Engineering Services Index