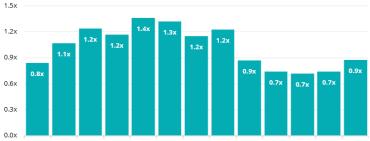

#### CFAW Select Engineering Construction Index

Select CFAW Select Engineering Construction Index
 CFAW Selected Residential Construction Index
 CFAW Selected Highway, Street, and Bridge Construction Index
 CFAW Selected Highway, Street, and Bridge Construction Index
 CFAW Selected Civil Engineering Services Index

1.5x

CFAW Select Engineering Construction Index | Median Revenue Multiples