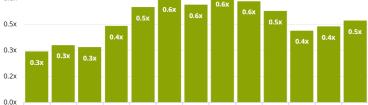

#### Residential Construction | Median Revenue Multiples

Mar-20 Jun-20 Sep-20 Dec-20 Mar-21 Jun-21 Sep-21 Dec-21 Mar-22 Jun-22 Sep-22 Dec-22 Mar-23

| Company                          | Share    | Shares | Market   | Enterprise  | Revenues | EBITDA  | Enterprise | Value / |
|----------------------------------|----------|--------|----------|-------------|----------|---------|------------|---------|
| \$USD in Millions                | Price    | O/S    | Сар      | Value (LTM) |          | (LTM)   | Revenues   | EBITDA  |
| D.R. Horton, Inc.                | \$97.69  | 341    | \$33,319 | \$36,665    | \$33,658 | \$6,883 | 1.1x       | 5.3x    |
| Lennar Corporation Class A       | \$105.11 | 254    | \$26,674 | \$31,678    | \$33,575 | \$6,162 | 0.9x       | 5.1x    |
| PulteGroup, Inc.                 | \$58.28  | 226    | \$13,148 | \$14,160    | \$16,229 | \$3,513 | 0.9x       | 4.0x    |
| Green Brick Partners, Inc.       | \$35.06  | 46     | \$1,614  | \$1,990     | \$1,758  | \$361   | 1.1x       | 5.5x    |
| Kaufman & Broad SA               | \$29.77  | 21     | \$629    | \$565       | \$1,691  | NA      | 0.3x       | NM      |
| Taylor Morrison Home Corporation | \$38.26  | 108    | \$4,144  | \$6,017     | \$8,225  | \$1,483 | 0.7x       | 4.1x    |
| Meritage Homes Corporation       | \$116.76 | 37     | \$4,270  | \$4,582     | \$6,292  | \$1,305 | 0.7x       | 3.5x    |
| Toll Brothers, Inc.              | \$60.03  | 111    | \$6,647  | \$9,227     | \$10,265 | \$1,657 | 0.9x       | 5.6x    |
| Glenveagh Properties Plc         | \$1.09   | 592    | \$643    | \$708       | \$678    | \$75    | 1.0x       | 9.5x    |
| Grandy House Corporation         | \$4.13   | 31     | \$127    | \$341       | \$419    | \$30    | 0.8x       | 11.3x   |
| MJ Gleeson PLC                   | \$5.34   | 58     | \$312    | \$300       | \$457    | \$64    | 0.7x       | 4.7x    |
| Mean                             |          |        |          | \$9,658     | \$10,295 | \$2,153 | 0.8x       | 5.9x    |
| Median                           |          |        |          | \$4,582     | \$6,292  | \$1,394 | 0.9x       | 5.2x    |