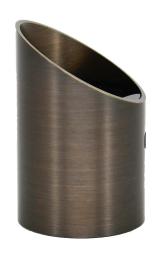

## **LAB-031**

Micro, Shroud, 60 Degree Uplight Shroud Only Micro Accessory Packages

#### **SPECIFICATIONS**

Fixture Style Fixture Type Fixture Components Fixture Material L (Lumien) A (Accessory) 031 (Micro, Shroud, 60 Degree Uplight Shroud) B (Brass)

Construction: Brass Finish: Antique Brush