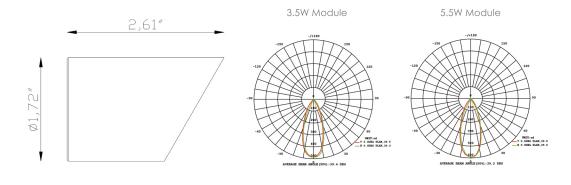

Light Source: Ordered Separately This fixture utilizes our Quick Connect

module (Sold Separately)