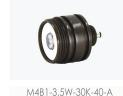

## **LAB-031**

Micro, Shroud, 60 Degree Uplight Shroud Only Micro Accessory Packages











#### **SPECIFICATIONS**

Fixture Style Fixture Type Fixture Components Fixture Material L (Lumien) A (Accessory) 031 (Micro, Shroud, 60 Degree Uplight Shroud) B (Brass)



Construction: Brass Finish: Antique Brush

Light Source: Ordered Separately This fixture utilizes our Quick Connect

module (Sold Separately)

## **APPLICATION**

Environment: Wet, Damp or Dry Area approved.

### **ACCESSORIES**





M4B1-5.5W-27K-40-A







# CERTIFICATION

Lifetime Warranty on the Housing, 10 Year Warranty on the LED Light Source

UL Listed | File #E501872

WARRANTY

Lumien Lighting reserves the right to modify the design of our products at any time and data listed on spec sheets is subject to change.